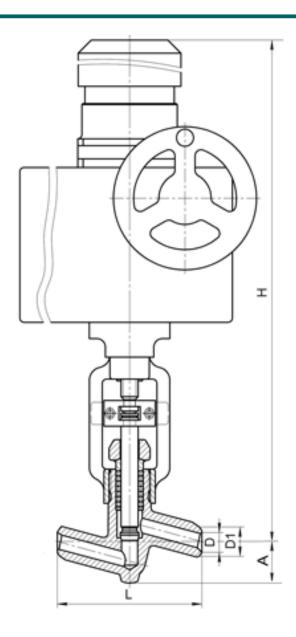

#### **DIMENSIONS:**

D1: 16 mm D2: 32 mm L: 160 mm H: 562 mm A: 46 mm

Weight (w/o actuator): 8.2 kg Weight (with actuator): 33.2 kg

# **DIMENSIONAL DRAWING:**

Page 2/2 Tel.: +7 (3852) 390 - 530 info@russol.org