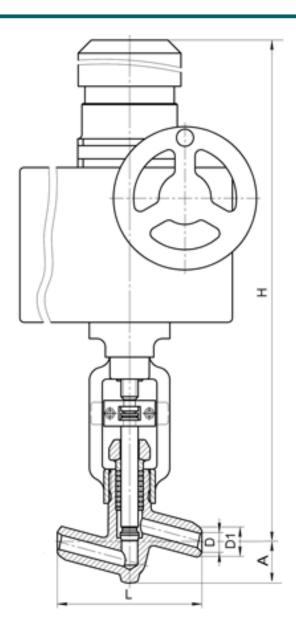

#### **DIMENSIONS:**

D1: 16 mm D2: 32 mm L: 160 mm H: 762 mm A: 46 mm

Weight (w/o actuator): 7.4 kg Weight (with actuator): 24.4 kg

## **DIMENSIONAL DRAWING:**

Page 2/2 Tel.: +7 (3852) 390 - 530 info@russol.org