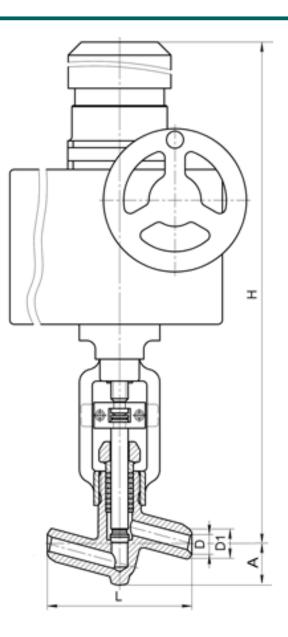

D1: 16 mm D2: 32 mm L: 160 mm H: 523 mm A: 46 mm Weight (w/o actuator): 7.4 kg Weight (with actuator): 21.4 kg

ACTUATOR:

Control type:  $\exists$ Actuator model:  $\exists \Pi$ -3-100-24-A1-06-B-Y1Actuator power: 0.45 kW Full stroke time: 10 s

DIMENSIONAL DRAWING: