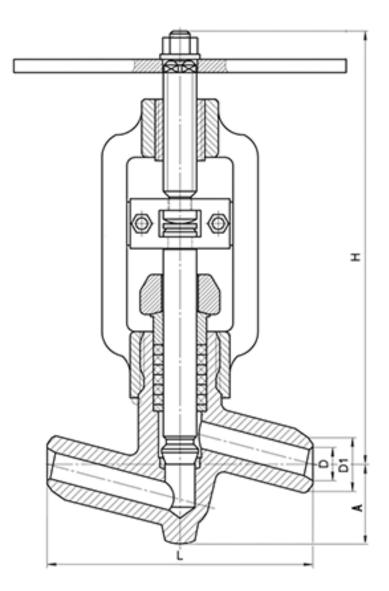

TECHNICAL DATA:

Diameter, DN: 25 mm Pressure, PN: 25 MPa Temperature: 545 C Hydraulic resistance coefficient: 7 Rotational moment on the shaft: 250 Ngm Number of revolutions: 6 Operating stroke: 36 mm

DIMENSIONS:

D1: 25 mm D2: 66 mm L: 220 mm H: 526 mm A: 85 mm Weight (w/o actuator): 0 kg Weight (with actuator): 36 kg

ACTUATOR:

Control type: M Actuator model: -Actuator power: - kW Full stroke time: - s

DIMENSIONAL DRAWING: