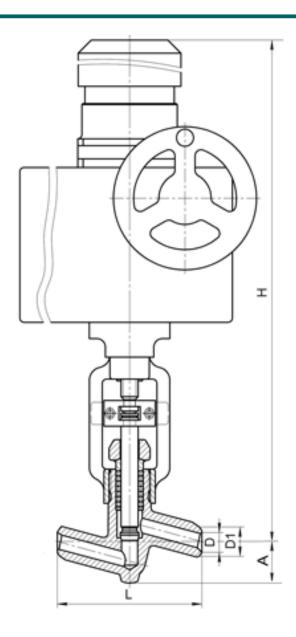

#### **DIMENSIONS:**

D1: 25 mm D2: 66 mm L: 220 mm H: 1229 mm A: 85 mm

Weight (w/o actuator): 40 kg Weight (with actuator): 81 kg

# **DIMENSIONAL DRAWING:**

Page 2/2 Tel.: +7 (3852) 390 - 530 info@russol.org