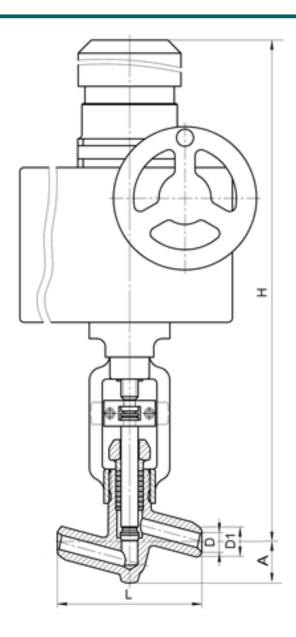

#### **DIMENSIONS:**

D1: 25 mm D2: 66 mm L: 220 mm H: 801 mm A: 85 mm

Weight (w/o actuator): 40 kg Weight (with actuator): 78 kg

# **DIMENSIONAL DRAWING:**

Page 2/2 Tel.: +7 (3852) 390 - 530 info@russol.org