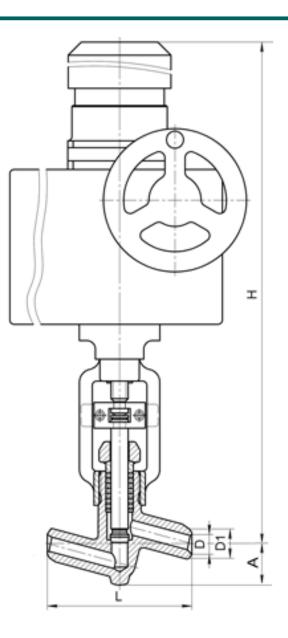

TECHNICAL DATA:

Diameter, DN: 25 mm Pressure, PN: 25 MPa Temperature: 545 C Hydraulic resistance coefficient: 7 Rotational moment on the shaft: 250 Ngm Number of revolutions: 6 Operating stroke: 36 mm

DIMENSIONS:

D1: 25 mm D2: 66 mm L: 220 mm H: 1298 mm A: 85 mm Weight (w/o actuator): 41.3 kg Weight (with actuator): 108.3 kg

ACTUATOR:

Control type: Э Actuator model: Sipos 2SA5053-3CE00-3AA4 Actuator power: 3 kW Full stroke time: 26 s

DIMENSIONAL DRAWING: