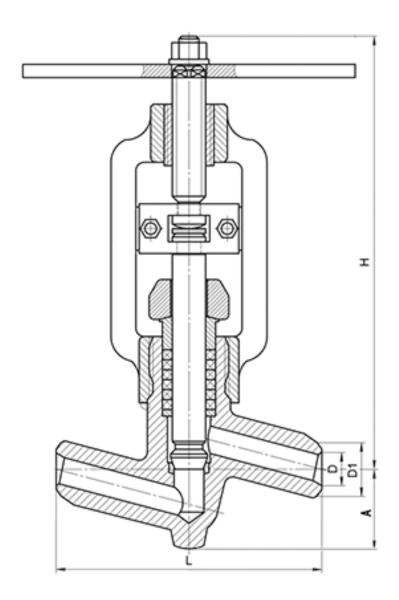

#### **DIMENSIONS:**

D1: 31 mm D2: 66 mm L: 220 mm H: 526 mm A: 85 mm

Weight (w/o actuator): 0 kg Weight (with actuator): 35.7 kg

# **DIMENSIONAL DRAWING:**

Page 2/2 Tel.: +7 (3852) 390 - 530 info@russol.org