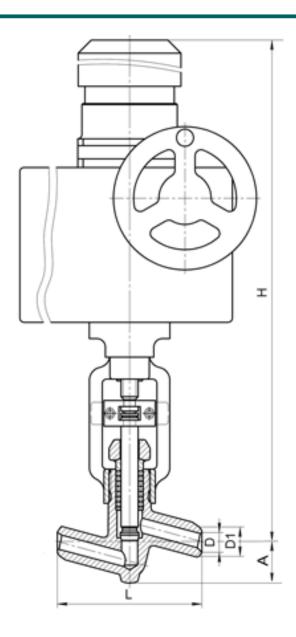

#### **DIMENSIONS:**

D1: 31 mm D2: 66 mm L: 220 mm H: 1229 mm A: 85 mm

Weight (w/o actuator): 39.7 kg Weight (with actuator): 80.7 kg

# **DIMENSIONAL DRAWING:**

Page 2/2 Tel.: +7 (3852) 390 - 530 info@russol.org