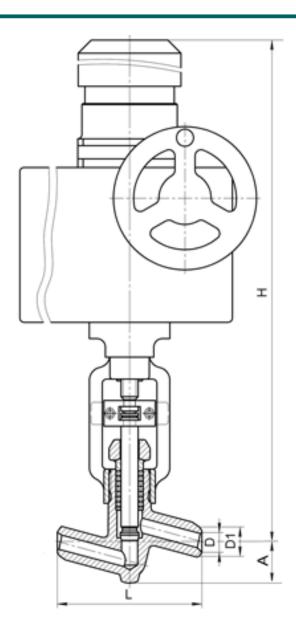

#### **DIMENSIONS:**

D1: 31 mm D2: 66 mm L: 220 mm H: 827 mm A: 85 mm

Weight (w/o actuator): 43.2 kg Weight (with actuator): 96.2 kg

## **DIMENSIONAL DRAWING:**

Page 2/2 Tel.: +7 (3852) 390 - 530 info@russol.org