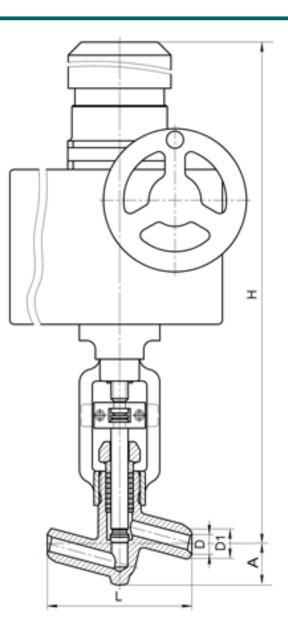

TECHNICAL DATA:

Diameter, DN: 32 mm Pressure, PN: 25 MPa Temperature: 545 C Hydraulic resistance coefficient: 7 Rotational moment on the shaft: 250 Ngm Number of revolutions: 6 Operating stroke: 36 mm

DIMENSIONS:

D1: 31 mm D2: 66 mm L: 220 mm H: 801 mm A: 85 mm Weight (w/o actuator): 39.7 kg Weight (with actuator): 77.7 kg

ACTUATOR:

Control type: Э Actuator model: ЭП-3-300-25-Б1-О-А-У1 Actuator power: 0.75 kW Full stroke time: 14.4 s

DIMENSIONAL DRAWING: