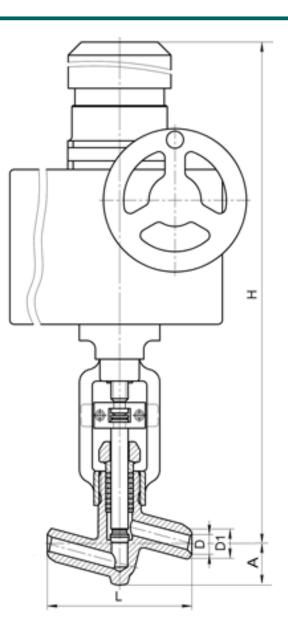

D1: 31 mm D2: 66 mm L: 250 mm H: 1308 mm A: 95 mm Weight (w/o actuator): 43.2 kg Weight (with actuator): 110.2 kg

ACTUATOR:

Control type: Э Actuator model: Sipos 2SA5053-3CE00-3AA4 Actuator power: 3 kW Full stroke time: 26 s

DIMENSIONAL DRAWING: