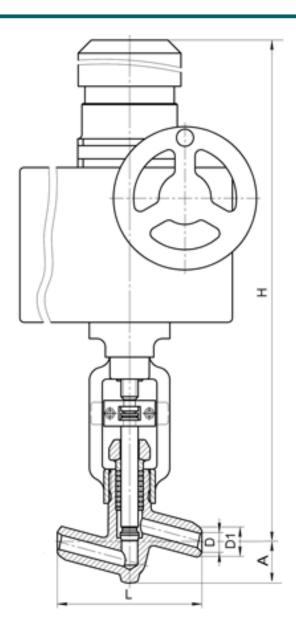

#### **DIMENSIONS:**

D1: 20 mm D2: 32 mm L: 160 mm H: 562 mm A: 46 mm

Weight (w/o actuator): 8 kg Weight (with actuator): 33 kg

# **DIMENSIONAL DRAWING:**

Page 2/2 Tel.: +7 (3852) 390 - 530 info@russol.org