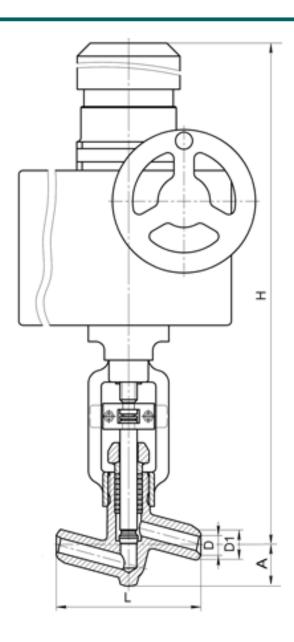

#### **DIMENSIONS:**

D1: 20 mm D2: 32 mm L: 160 mm H: 523 mm A: 46 mm

Weight (w/o actuator): 7.2 kg Weight (with actuator): 21.2 kg

# **DIMENSIONAL DRAWING:**

Page 2/2 Tel.: +7 (3852) 390 - 530 info@russol.org