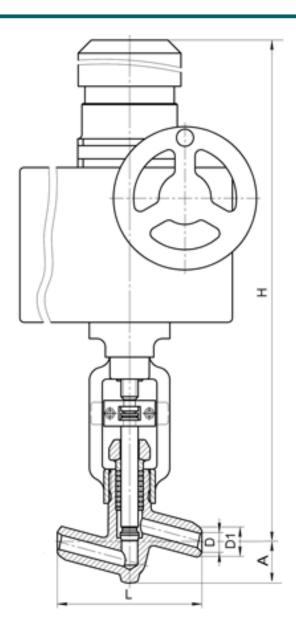

#### **DIMENSIONS:**

D1: 20 mm D2: 32 mm L: 160 mm H: 806 mm A: 46 mm

Weight (w/o actuator): 8 kg Weight (with actuator): 42 kg

## **DIMENSIONAL DRAWING:**

Page 2/2 Tel.: +7 (3852) 390 - 530 info@russol.org