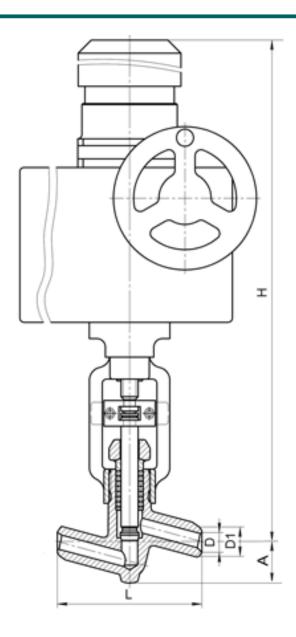

#### **DIMENSIONS:**

D1: 39 mm D2: 66 mm L: 220 mm H: 1229 mm A: 85 mm

Weight (w/o actuator): 39.1 kg Weight (with actuator): 80.1 kg

## **DIMENSIONAL DRAWING:**

Page 2/2 Tel.: +7 (3852) 390 - 530 info@russol.org