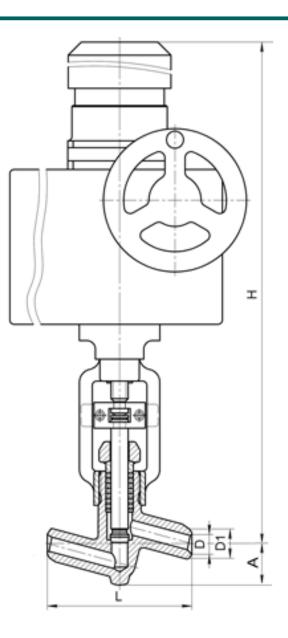

DIMENSIONS:

D1: 39 mm D2: 66 mm L: 220 mm H: 944 mm A: 85 mm Weight (w/o actuator): 39.1 kg Weight (with actuator): 92.1 kg

ACTUATOR:

Control type: Э Actuator model: H-Б1-07 У2 Actuator power: 1.32 kW Full stroke time: 14.4 s

DIMENSIONAL DRAWING: