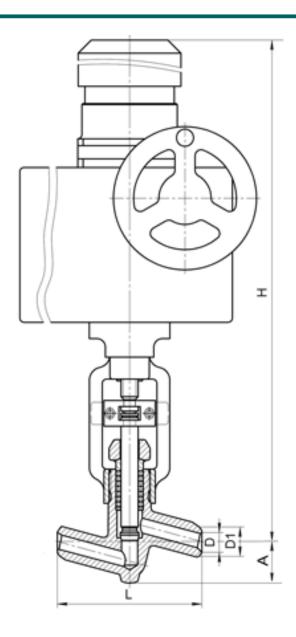

#### **DIMENSIONS:**

D1: 39 mm D2: 66 mm L: 220 mm H: 801 mm A: 85 mm

Weight (w/o actuator): 39.1 kg Weight (with actuator): 77.1 kg

# **DIMENSIONAL DRAWING:**

Page 2/2 Tel.: +7 (3852) 390 - 530 info@russol.org