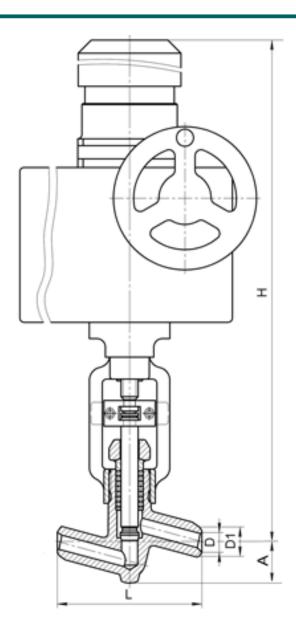

#### **DIMENSIONS:**

D1: 39 mm D2: 66 mm L: 220 mm H: 1308 mm A: 85 mm

Weight (w/o actuator): 40.4 kg Weight (with actuator): 107.4 kg

# **DIMENSIONAL DRAWING:**

Page 2/2 Tel.: +7 (3852) 390 - 530 info@russol.org