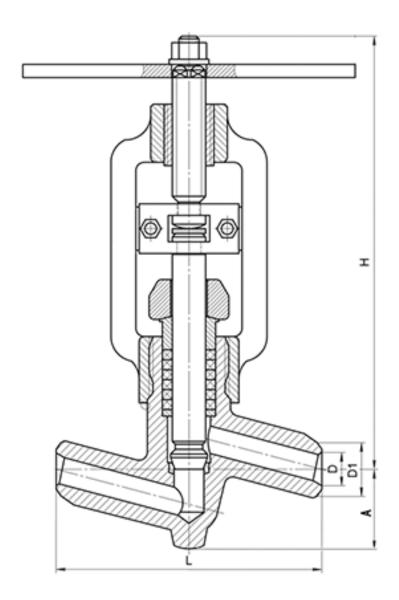

#### **DIMENSIONS:**

D1: 50 mm D2: 80 mm L: 250 mm H: 536 mm A: 99 mm

Weight (w/o actuator): 0 kg Weight (with actuator): 38.7 kg

## **DIMENSIONAL DRAWING:**

Page 2/2 Tel.: +7 (3852) 390 - 530 info@russol.org