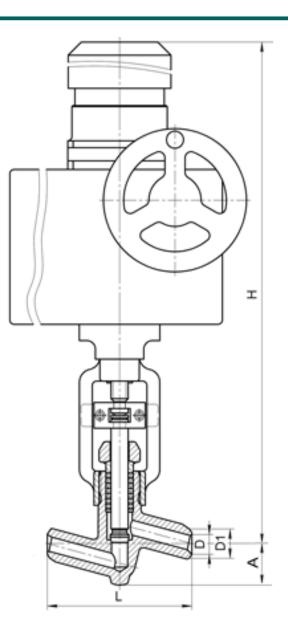

DIMENSIONS:

D1: 50 mm D2: 80 mm L: 250 mm H: 837 mm A: 99 mm Weight (w/o actuator): 43.2 kg Weight (with actuator): 96.2 kg

ACTUATOR:

Control type: Ə Actuator model: AUMA SA 14.6-F14-C38 Actuator power: 0.8 kW Full stroke time: 16.399999999999999 s

DIMENSIONAL DRAWING: