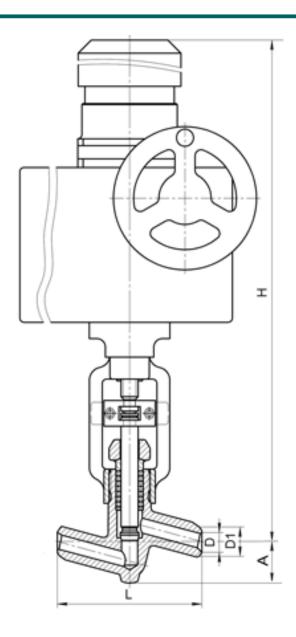

### **DIMENSIONS:**

D1: 50 mm D2: 80 mm L: 250 mm H: 811 mm A: 99 mm

Weight (w/o actuator): 42.7 kg Weight (with actuator): 80.7 kg

# **DIMENSIONAL DRAWING:**

Page 2/2 Tel.: +7 (3852) 390 - 530 info@russol.org