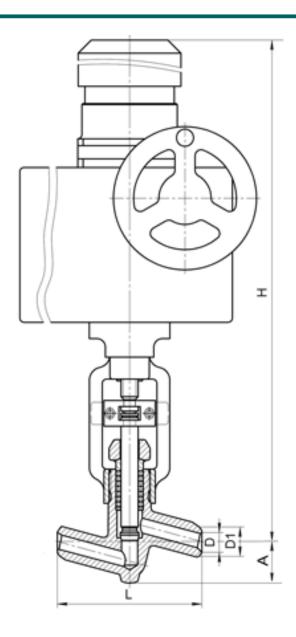

#### **DIMENSIONS:**

D1: 50 mm D2: 80 mm L: 250 mm H: 1308 mm A: 99 mm

Weight (w/o actuator): 43.2 kg Weight (with actuator): 110.2 kg

## **DIMENSIONAL DRAWING:**

Page 2/2 Tel.: +7 (3852) 390 - 530 info@russol.org