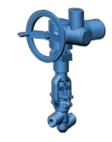

# 1s-13-65ech

Name: 1s-13-65ech

Type: Globe valves - 1s type

Subtype: Medium parameters valves

**Operating medium:** steam **Body material:** 12X1MΦ

# **DESCRIPTION:**

Globe valves are designed for full fluid flow cut-off and equipped with shut-off device. These valves must be fully open or close during their operation. Globe valves are always single-seated.