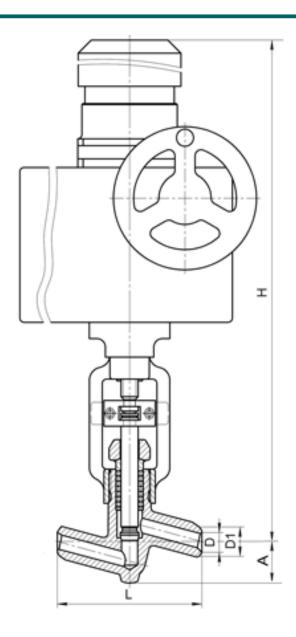

#### **DIMENSIONS:**

D1: 62 mm D2: 80 mm L: 250 mm H: 1239 mm A: 95 mm

Weight (w/o actuator): 42.3 kg Weight (with actuator): 83.3 kg

## **DIMENSIONAL DRAWING:**

Page 2/2 Tel.: +7 (3852) 390 - 530 info@russol.org