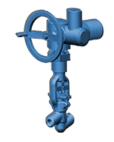

Name: 1s-13-65ed

Type: Globe valves - 1s type

**Subtype:** Medium parameters valves

**Operating medium:** steam **Body material:** 12X1MΦ

## **DESCRIPTION:**

Globe valves are designed for full fluid flow cut-off and equipped with shut-off device. These valves must be fully open or close during their operation. Globe valves are always single-seated.

## **ACTUATOR:**

Control type: 3

Actuator model: AUMA SA 14.6-F14-C38

Actuator power: 0.8 kW