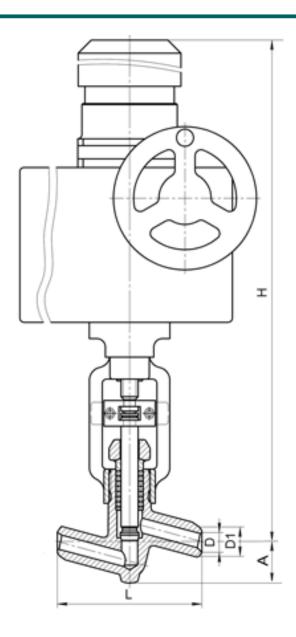

#### **DIMENSIONS:**

D1: 62 mm D2: 80 mm L: 250 mm H: 837 mm A: 95 mm

Weight (w/o actuator): 42.8 kg Weight (with actuator): 95.8 kg

# **DIMENSIONAL DRAWING:**

Page 2/2 Tel.: +7 (3852) 390 - 530 info@russol.org