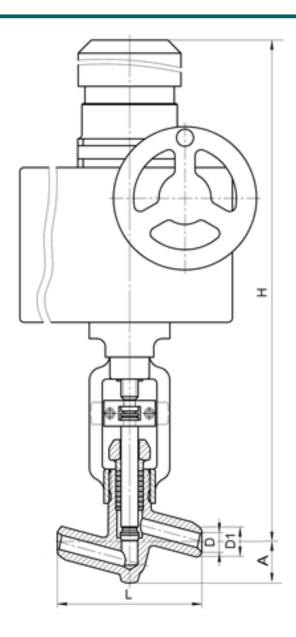

#### **DIMENSIONS:**

D1: 62 mm D2: 80 mm L: 250 mm H: 954 mm A: 95 mm

Weight (w/o actuator): 42.3 kg Weight (with actuator): 95.3 kg

## **DIMENSIONAL DRAWING:**

Page 2/2 Tel.: +7 (3852) 390 - 530 info@russol.org