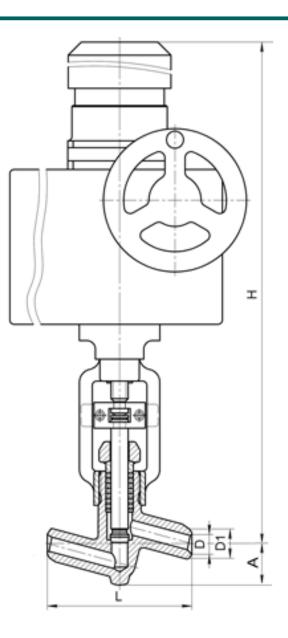

DIMENSIONS:

D1: 10 mm D2: 22 mm L: 110 mm H: 488 mm A: 28 mm Weight (w/o actuator): 3.7 kg Weight (with actuator): 16.2 kg

ACTUATOR:

Control type: Ə Actuator model: H-M-034 Y2 Actuator power: 2.500000000000001E-2 kW Full stroke time: 22.1 s

DIMENSIONAL DRAWING: