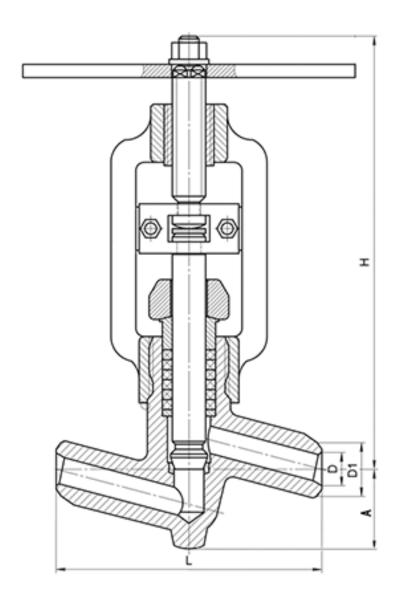

### **DIMENSIONS:**

D1: 16 mm D2: 32 mm L: 160 mm H: 283 mm A: 46 mm

Weight (w/o actuator): 0 kg Weight (with actuator): 5.8 kg

# **DIMENSIONAL DRAWING:**

Page 2/2 Tel.: +7 (3852) 390 - 530 info@russol.org