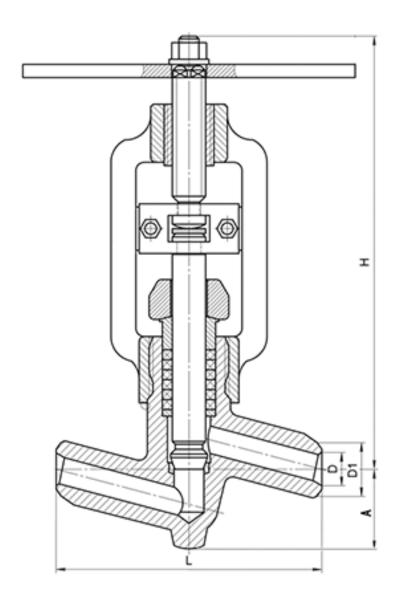

#### **DIMENSIONS:**

D1: 24 mm D2: 32 mm L: 160 mm H: 283 mm A: 46 mm

Weight (w/o actuator): 0 kg Weight (with actuator): 5.6 kg

### **DIMENSIONAL DRAWING:**

Page 2/2 Tel.: +7 (3852) 390 - 530 info@russol.org