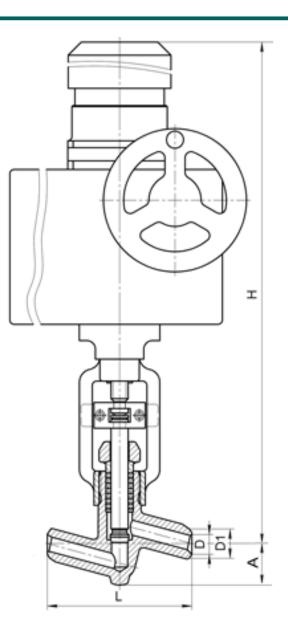

TECHNICAL DATA:

Diameter, DN: 25 mm Pressure, PN: 25 MPa Temperature: 450 C Hydraulic resistance coefficient: 5 Rotational moment on the shaft: 80 Ngm Number of revolutions: 4 Operating stroke: 16 mm

DIMENSIONS:

D1: 24 mm D2: 32 mm L: 160 mm H: 789 mm A: 46 mm Weight (w/o actuator): 6.6 kg Weight (with actuator): 28.6 kg

ACTUATOR:

Control type: Э Actuator model: ПЭМ-А12М У2 Actuator power: 0.25 kW Full stroke time: 10 s

DIMENSIONAL DRAWING: