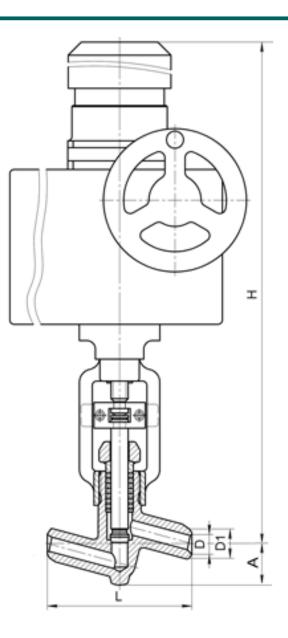

TECHNICAL DATA:

Diameter, DN: 25 mm Pressure, PN: 25 MPa Temperature: 450 C Hydraulic resistance coefficient: 5 Rotational moment on the shaft: 80 Ngm Number of revolutions: 4 Operating stroke: 16 mm

DIMENSIONS:

D1: 24 mm D2: 32 mm L: 160 mm H: 562 mm A: 46 mm Weight (w/o actuator): 8 kg Weight (with actuator): 33 kg

ACTUATOR:

Control type:  $\exists$ Actuator model: AUMA SA 10.2-F10-C28 Actuator power: 0.25 kW Full stroke time: 10.9 s

DIMENSIONAL DRAWING: