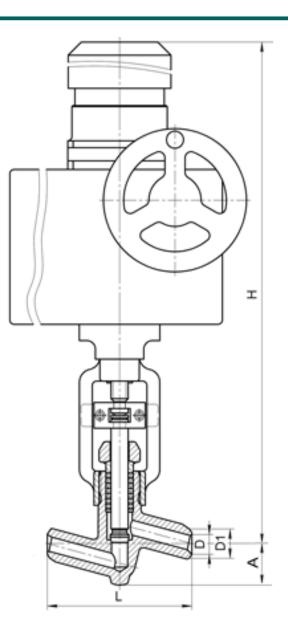

D1: 24 mm D2: 32 mm L: 160 mm H: 523 mm A: 46 mm Weight (w/o actuator): 7.2 kg Weight (with actuator): 21.2 kg

ACTUATOR:

Control type: Э Actuator model: ЭП-3-100-24-A1-06-B-У1 Actuator power: 0.45 kW Full stroke time: 10 s

DIMENSIONAL DRAWING: