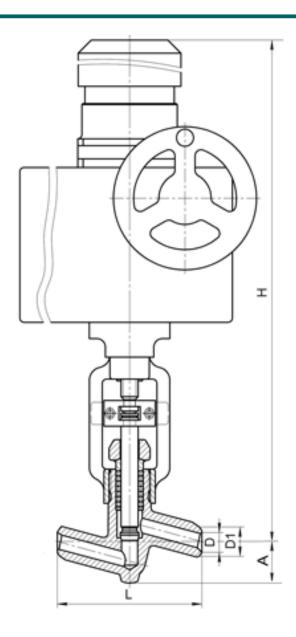

### **DIMENSIONS:**

D1: 24 mm D2: 32 mm L: 160 mm H: 806 mm A: 46 mm

Weight (w/o actuator): 8 kg Weight (with actuator): 42 kg

# **DIMENSIONAL DRAWING:**

Page 2/2 Tel.: +7 (3852) 390 - 530 info@russol.org