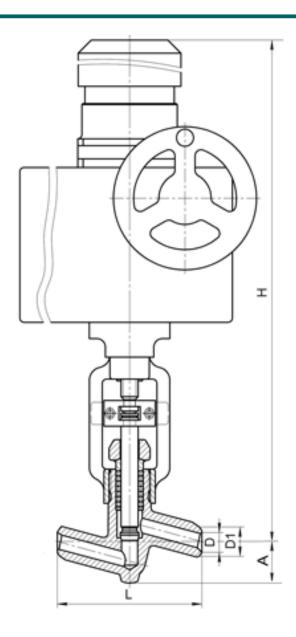

#### **DIMENSIONS:**

D1: 16 mm D2: 32 mm L: 160 mm H: 762 mm A: 46 mm

Weight (w/o actuator): 7.4 kg Weight (with actuator): 24.4 kg

# **DIMENSIONAL DRAWING:**

Page 2/2 Tel.: +7 (3852) 390 - 530 info@russol.org