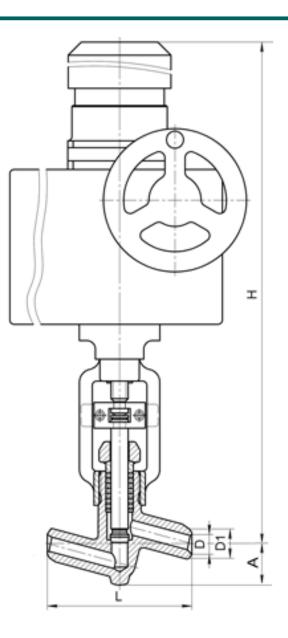

TECHNICAL DATA:

Diameter, DN: 15 mm Pressure, PN: 25 MPa Temperature: 450 C Hydraulic resistance coefficient: 5 Rotational moment on the shaft: 80 Ngm Number of revolutions: 4 Operating stroke: 16 mm

DIMENSIONS:

D1: 16 mm D2: 32 mm L: 160 mm H: 523 mm A: 46 mm Weight (w/o actuator): 7.4 kg Weight (with actuator): 21.4 kg

ACTUATOR:

Control type: Э Actuator model: ЭП-3-100-24-A1-06-B-У1 Actuator power: 0.45 kW Full stroke time: 10 s

DIMENSIONAL DRAWING: