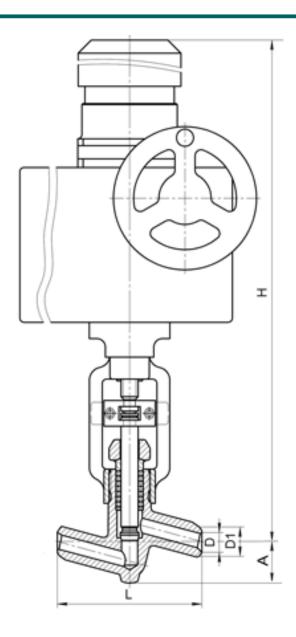

#### **DIMENSIONS:**

D1: 16 mm D2: 32 mm L: 160 mm H: 806 mm A: 46 mm

Weight (w/o actuator): 8.2 kg Weight (with actuator): 42.2 kg

# **DIMENSIONAL DRAWING:**

Page 2/2 Tel.: +7 (3852) 390 - 530 info@russol.org