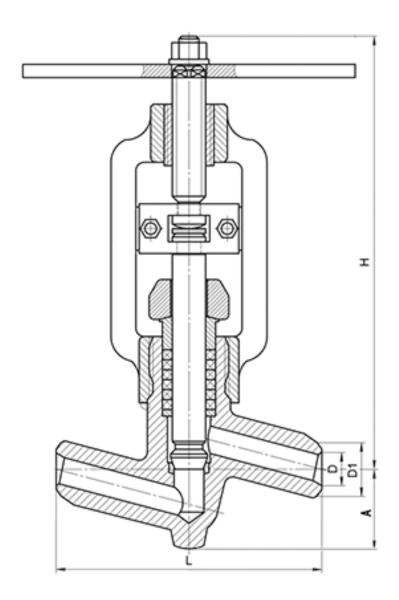

## **DIMENSIONS:**

D1: 20 mm D2: 32 mm L: 160 mm H: 283 mm A: 46 mm

Weight (w/o actuator): 0 kg Weight (with actuator): 5.6 kg

## **DIMENSIONAL DRAWING:**

Page 2/2 Tel.: +7 (3852) 390 - 530 info@russol.org