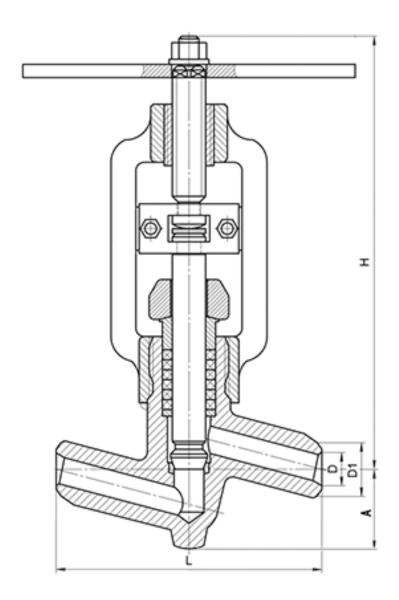

### **DIMENSIONS:**

D1: 31 mm D2: 66 mm L: 220 mm H: 526 mm A: 85 mm

Weight (w/o actuator): 0 kg Weight (with actuator): 35.7 kg

# **DIMENSIONAL DRAWING:**

Page 2/2 Tel.: +7 (3852) 390 - 530 info@russol.org