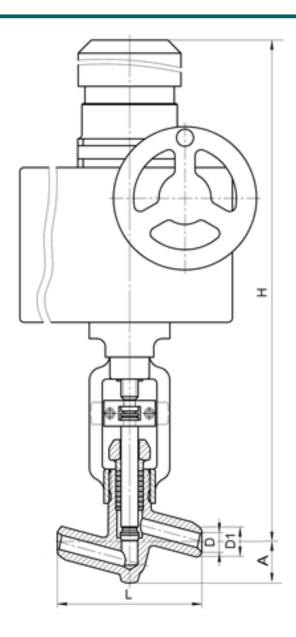

### **DIMENSIONS:**

D1: 31 mm D2: 66 mm L: 220 mm H: 944 mm A: 85 mm

Weight (w/o actuator): 39.7 kg Weight (with actuator): 92.7 kg

# **DIMENSIONAL DRAWING:**

Page 2/2 Tel.: +7 (3852) 390 - 530 info@russol.org