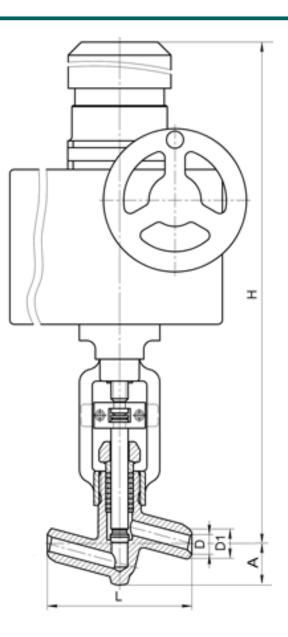

D1: 31 mm D2: 66 mm L: 220 mm H: 801 mm A: 85 mm Weight (w/o actuator): 39.7 kg Weight (with actuator): 77.7 kg

ACTUATOR:

Control type: Э Actuator model: ЭП-3-300-25-Б1-О-А-У1 Actuator power: 0.75 kW Full stroke time: 14.4 s

DIMENSIONAL DRAWING: