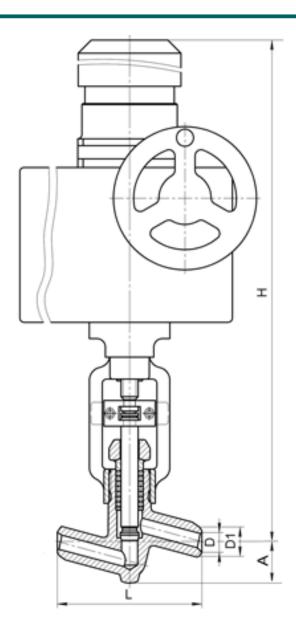

#### **DIMENSIONS:**

D1: 31 mm D2: 66 mm L: 220 mm H: 1298 mm A: 85 mm

Weight (w/o actuator): 41 kg Weight (with actuator): 108 kg

# **DIMENSIONAL DRAWING:**

Page 2/2 Tel.: +7 (3852) 390 - 530 info@russol.org