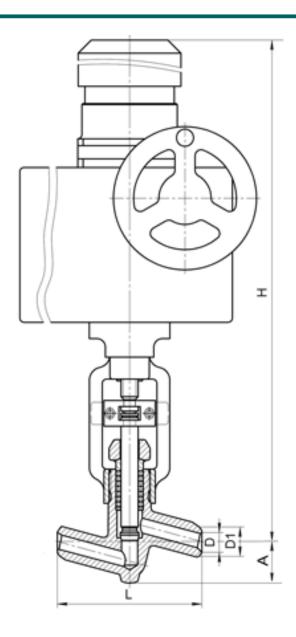

### **DIMENSIONS:**

D1: 20 mm D2: 32 mm L: 160 mm H: 789 mm A: 46 mm

Weight (w/o actuator): 6.6 kg Weight (with actuator): 28.6 kg

# **DIMENSIONAL DRAWING:**

Page 2/2 Tel.: +7 (3852) 390 - 530 info@russol.org