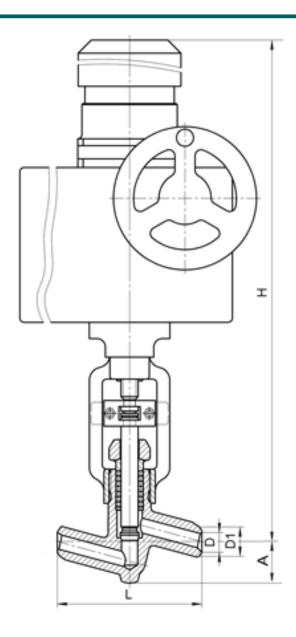

#### **DIMENSIONS:**

D1: 20 mm D2: 32 mm L: 160 mm H: 562 mm A: 46 mm

Weight (w/o actuator): 8 kg Weight (with actuator): 33 kg

## **DIMENSIONAL DRAWING:**

Page 2/2 Tel.: +7 (3852) 390 - 530 info@russol.org