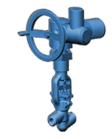

Name: 1s-25-3en

Type: Globe valves - 1s type

**Subtype:** Medium parameters valves **Operating medium:** water-steam

**Body material: 20** 

## **DESCRIPTION:**

Globe valves are designed for full fluid flow cut-off and equipped with shut-off device. These valves must be fully open or close during their operation. Globe valves are always single-seated.