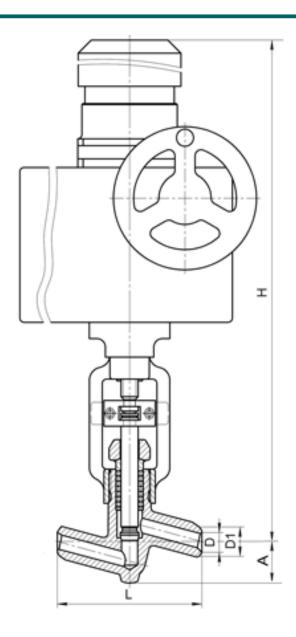

#### **DIMENSIONS:**

D1: 20 mm D2: 32 mm L: 160 mm H: 806 mm A: 46 mm

Weight (w/o actuator): 8 kg Weight (with actuator): 42 kg

## **DIMENSIONAL DRAWING:**

Page 1/2

Page 2/2 Tel.: +7 (3852) 390 - 530 info@russol.org