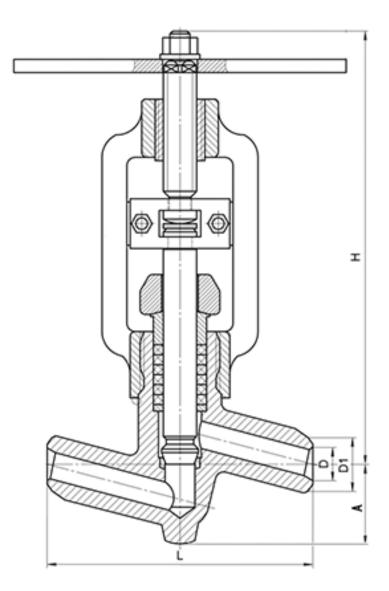

TECHNICAL DATA:

Diameter, DN: 40 mm Pressure, PN: 25 MPa Temperature: 450 C Hydraulic resistance coefficient: 7 Rotational moment on the shaft: 250 Ngm Number of revolutions: 6 Operating stroke: 36 mm

DIMENSIONS:

D1: 39 mm D2: 66 mm L: 220 mm H: 526 mm A: 85 mm Weight (w/o actuator): 0 kg Weight (with actuator): 35.1 kg

ACTUATOR:

Control type: M Actuator model: -Actuator power: - kW Full stroke time: - s

DIMENSIONAL DRAWING: