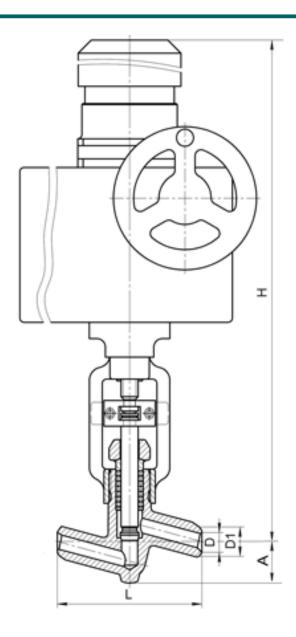

## **DIMENSIONS:**

D1: 39 mm D2: 66 mm L: 220 mm H: 827 mm A: 85 mm

Weight (w/o actuator): 40.4 kg Weight (with actuator): 93.4 kg

## **DIMENSIONAL DRAWING:**

Page 2/2 Tel.: +7 (3852) 390 - 530 info@russol.org