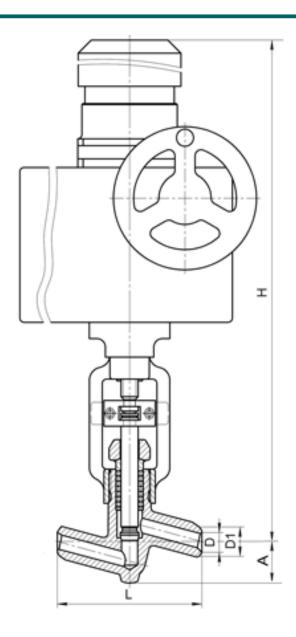

#### **DIMENSIONS:**

D1: 39 mm D2: 66 mm L: 220 mm H: 944 mm A: 85 mm

Weight (w/o actuator): 39.1 kg Weight (with actuator): 92.1 kg

# **DIMENSIONAL DRAWING:**

Page 2/2 Tel.: +7 (3852) 390 - 530 info@russol.org