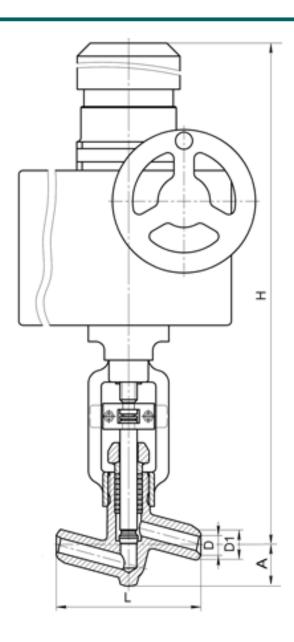

#### **DIMENSIONS:**

D1: 39 mm D2: 66 mm L: 220 mm H: 801 mm A: 85 mm

Weight (w/o actuator): 39.1 kg Weight (with actuator): 77.1 kg

## **DIMENSIONAL DRAWING:**

Page 2/2 Tel.: +7 (3852) 390 - 530 info@russol.org