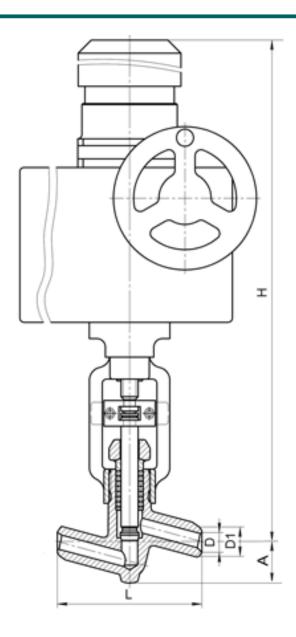

#### **DIMENSIONS:**

D1: 39 mm D2: 66 mm L: 220 mm H: 1308 mm A: 85 mm

Weight (w/o actuator): 40.4 kg Weight (with actuator): 107.4 kg

## **DIMENSIONAL DRAWING:**

Page 2/2 Tel.: +7 (3852) 390 - 530 info@russol.org